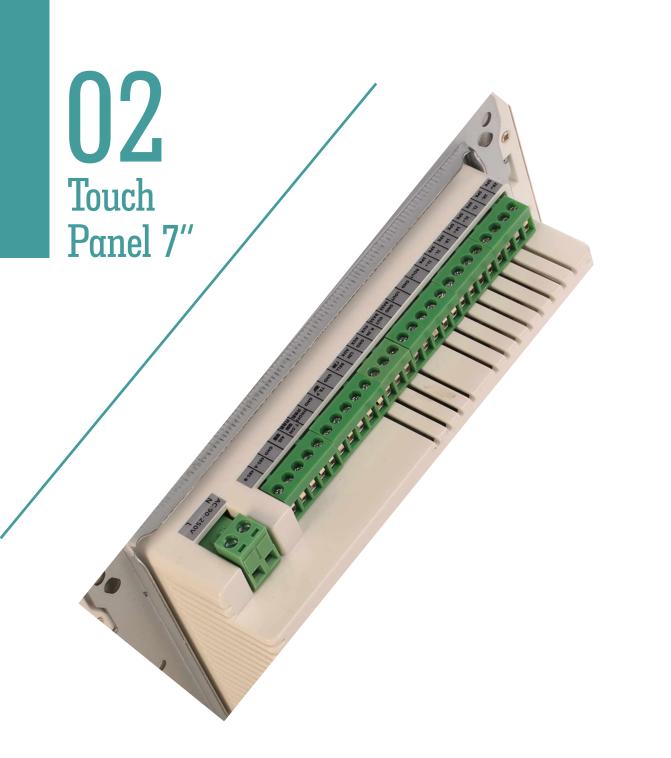

Speaker 30W + Speaker 30W -Speaker 30W + Speaker 30W -Speaker 30W + Speaker 30W -Speaker 30W + Speaker 30W -AUX ROUT AUX GND AUX LOUT Active Subwoofer+ Active Subwoofer -AUX RIN AUX GND AUX LIN Door Bell+ Door Bell -Track Pause + Track Pause -Touch Panel Screen On/Off + Touch Panel Screen On/Off -Touch Panel On/Off + Touch Panel On/Off -Security Alarm Switch + Security Alarm Switch -485 A 485 B 220VAC-N 220VAC-L

## 03 Touch Panel 7"