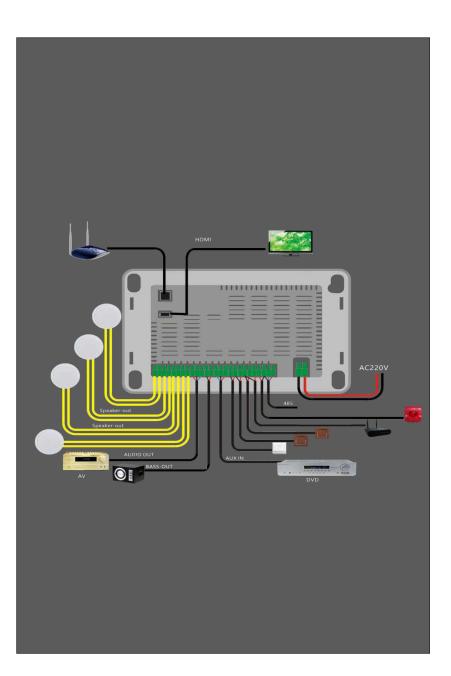

## Wiring method for 7" touch panel

In the 7-inch model, you'll be able to send the touch panel display through the HDMI output on the TV or play songs from the speakers connected to it.

The 7-inch touch panel can be connected via Wi-Fi or through a network cable.