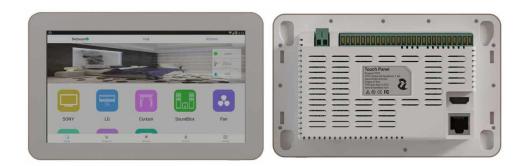

Touch Panel 7"

For a luxurious appearance and higher efficiency, the Smart Myer touch panels are designed in a way that they can be mounted on the wall and provide many facilities. You can install this touch panel to control all parts of you home through quick access. This device has an internal HiFi audio system to meet your need for a home audio system. It has an aux input/output (IO) and good internal amplifier to connect four speakers. Given the HDMI output, you can control and observe all parts of your home using a Smart Myer touch panel. This product can connect to the net through an RJ45 net cable or Wi-Fi, wirelessly. You can install radio or television apps on touch panel and use them without need to pay extra cost. The e-share can help you to play the audio files on your cellphone through the touch panel speakers and play the internal video files on your cellphone on its LCD screen or on TV by HDMI cable connection. You can use the internal memory of the device to save audio and video files. You can also set the Touch Panel to a digital photo frame at ideal time to review your memories. In case of need for more memory capacity, the device has Micro SD external memory card and a USB port to connect the memory and other devices with USB ports. For more convenience, the device has Bluetooth.